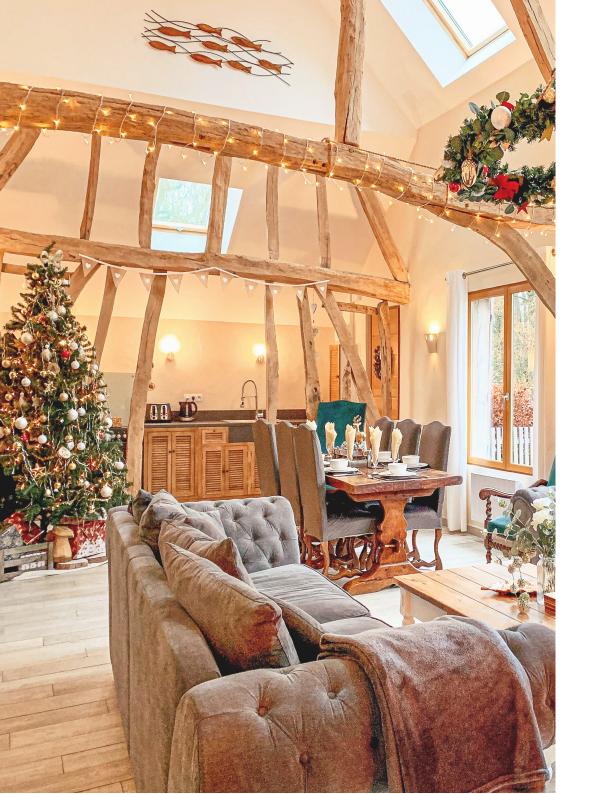

#### Accommodation

La Maison, Le Gite and Maison Romantique will be yours exclusively for the duration of your stay with us.

La Maison can sleep up to eight guests. You will find a large open plan downstairs with plenty of character and charm. The three bedrooms are spacious with all modern amenities. We hope that you make full use of the newly renovated bathroom including our jacuzzi jet stream bath. La Maison commands our main orchard with the River Bresle running through it and has breathtaking views across the lakes behind and up into the hills of the valley. (6 seater outdoor jacuzzi available)

Le Gite has four double bedrooms and can sleep up to eight guests. The interior is charming with its exposed beams. The views across the valley are beautiful from the gite garden. With the open plan kitchen and living room it really does allow for everyone to engage and relax together. Our favorite room is the snug upstairs that has a mezzanine that looks over the living and dining areas. (6 seater outdoor jacuzzi available)